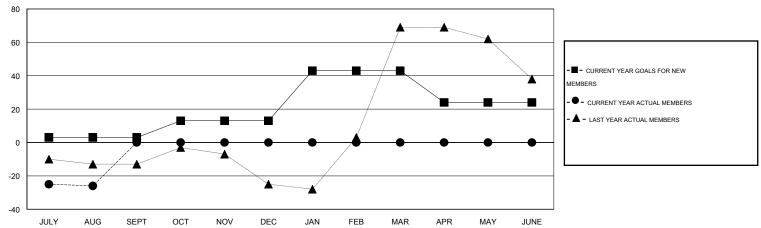

#### GOALS AND ACTUAL MEMBERS CUMULATIVE

| DROPPED CLUBS: 2  DROPPED MEMBERS |    | 9 CLUBS OF 53 ADDED 1 OR MORE<br>NEW MEMBERS | GENDER DISTRIBU<br>MALE<br>FEMALE | ITION<br>904 (72.09%)<br>350 (27.91%) |     |
|-----------------------------------|----|----------------------------------------------|-----------------------------------|---------------------------------------|-----|
| DECEASED                          | 7  | CLICK HERE FOR HEALTH                        | FAMILY UNIT MEMBERS               |                                       | 266 |
| CLUB CANCELLED                    | 0  | ASSESSMENT DATA                              |                                   | 131                                   |     |
| OTHER                             | 37 |                                              | HEAD OF HOUSEHOLD                 |                                       |     |
| TOTAL                             | 44 |                                              | NON-HEAD OF HOUSEHOL              | 135                                   |     |

## LOCATION ALABAMA

GMT CA 1

|                          |                  | Clubs            |                  |                  |                          |                    | Members                             |                    |                  |
|--------------------------|------------------|------------------|------------------|------------------|--------------------------|--------------------|-------------------------------------|--------------------|------------------|
|                          | RESUL            | TS FOR 2015-2016 | i                |                  | RESULTS FOR 2015-2016    |                    |                                     |                    |                  |
| QUARTER                  | NEW CLUB<br>GOAL | NEW CLUBS        | DROPPED<br>CLUBS | NET<br>GAIN/LOSS | QUARTER                  | NEW MEMBER<br>GOAL | CHARTER AND<br>NEW MEMBERS<br>ADDED | DROPPED<br>MEMBERS | NET<br>GAIN/LOSS |
| JULY/AUG/SEPT            | 0                | 0                | 2                | -2               | JULY/AUG/SEPT            | 3                  | 18                                  | 44                 | -26              |
| OCT/NOV/DEC  JAN/FEB/MAR | 1<br>1           | 0<br>0           | 0                | 0<br>0           | OCT/NOV/DEC  JAN/FEB/MAR | 10<br>30           | 0                                   | 0                  | 0<br>0           |
| APR/MAY/JUNE             | 0                | 0                | 0                | 0                | APR/MAY/JUNE             | -19                | 0                                   | 0                  | 0                |