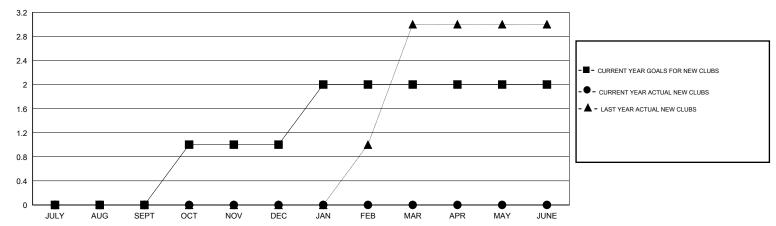

#### GOALS AND ACTUAL NEW CLUBS CUMULATIVE

## LOCATION ALABAMA

GMT CA 1

|                          |                  | Clubs            |                  |                  |                          |                    | Members                             |                    |                  |
|--------------------------|------------------|------------------|------------------|------------------|--------------------------|--------------------|-------------------------------------|--------------------|------------------|
|                          | RESUL            | TS FOR 2015-2016 | i                |                  | RESULTS FOR 2015-2016    |                    |                                     |                    |                  |
| QUARTER                  | NEW CLUB<br>GOAL | NEW CLUBS        | DROPPED<br>CLUBS | NET<br>GAIN/LOSS | QUARTER                  | NEW MEMBER<br>GOAL | CHARTER AND<br>NEW MEMBERS<br>ADDED | DROPPED<br>MEMBERS | NET<br>GAIN/LOSS |
| JULY/AUG/SEPT            | 0                | 0                | 2                | -2               | JULY/AUG/SEPT            | 3                  | 18                                  | 44                 | -26              |
| OCT/NOV/DEC  JAN/FEB/MAR | 1<br>1           | 0<br>0           | 0                | 0<br>0           | OCT/NOV/DEC  JAN/FEB/MAR | 10<br>30           | 0                                   | 0                  | 0<br>0           |
| APR/MAY/JUNE             | 0                | 0                | 0                | 0                | APR/MAY/JUNE             | -19                | 0                                   | 0                  | 0                |